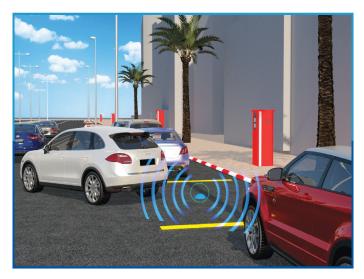

# Intelligent vehicle presence detector Technical advantages:

- Improved quality and speed of traffic flow
- Flexibility and ease of use
- Easy and flexible remote programming
- Possibility of census and statistics in the use of the road
- Automatic adjustment of traffic light cycle times according to traffic pressure

#### **Environmental advantages:**

- Allowing users to save energy by reducing waiting time
- Reduction of gas emissions

Crossroads traffic light equipped with car presence detector

Bypass Kaied Mohamed - Sfax