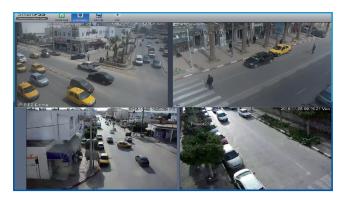

#### **Visualisation of intersections:**

- Instantaneous visualization of traffic through surveillance cameras
- Anti-vandalism

Camera view

Mahdia Road / Habib Bourguiba Avenue /
El Aïn Road - Environment Avenue /
By-pass N°4 El Aïn Road - Sfax

### Equipment

- Safety of vehicle and pedestrian crossing at intersections
- Photos, video and information on red light violation
- Images and information on vehicle registration plates.

Radar camera

- Rotating cameras for 360° movements
- High precision with high definition optical zoom
- Remote configuration and learning interface

Surveillance camera

- The sensors allow the adjustment of the time of the traffic light, ensuring continuous movement at the intersection and better utilisation, which saves energy, reduces gas emissions and relieves psychological pressure on drivers.
- The sensors have an on-board web interface that provides:
  - Detecting the presence of vehicles
  - Calculation of the number of vehicle passages
  - Remote configuration of detection zones
  - Visualisation of the flow
  - Software update