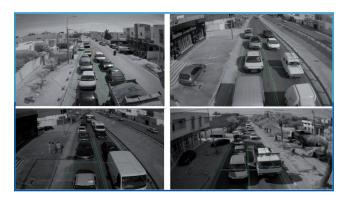

#### **Visualisation of intersections:**

- Instantaneous visualization of traffic through surveillance cameras
- Anti-vandalism

Camera view

Mahdia Road / Habib Bourguiba Avenue /
El Aïn Road - Environment Avenue /
By-pass N°4 El Aïn Road - Sfax

### Equipment

- Safety of vehicle and pedestrian crossing at intersections
- Photos, video and information on red light violation
- Images and information on vehicle registration plates.

Radar camera

- Rotating cameras for 360° movements
- High precision with high definition optical zoom
- Remote configuration and learning interface

Surveillance camera

- The sensors allow the adjustment of the time of the traffic light, ensuring continuous movement at the intersection and better utilisation, which saves energy, reduces gas emissions and relieves psychological pressure on drivers.
- The sensors have an on-board web interface that provides:
  - Detecting the presence of vehicles
  - Calculation of the number of vehicle passages
  - Remote configuration of detection zones
  - Visualisation of the flow
  - Software update