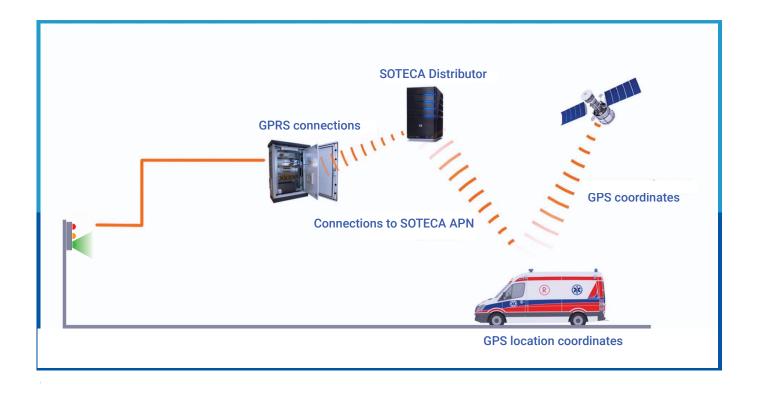

# Priority vehicle system

The automatic traffic light control system developed and programmed by the SOTECA Electric team, features a traffic priority system for ambulances or public buses which are equipped with a GPS tracking system, to ensure automatic change of traffic status, to allow them to pass without stopping.