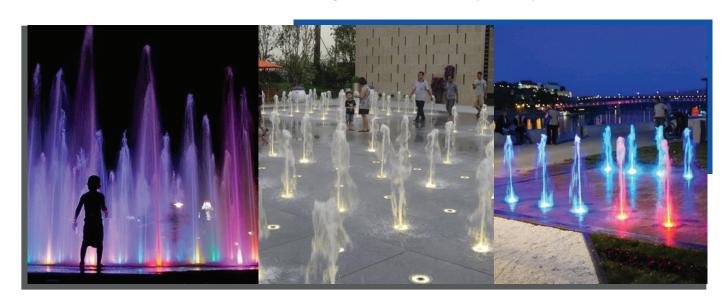

### Musical fountain

#### **Dancing musical fountain with programmable scenarios**

Fountain of the Republic Place - Sfax (Tunisia)