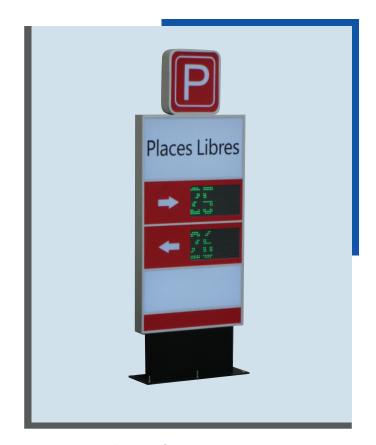

#### **Closed car parking**

- Car parking equipped with car presence sensors
- Display for available parking areas
- Directional display for vacant spaces
- Reservation application on smartphone

**Display for outdoor use** 

#### **Outdoor display**

- Display of available spaces