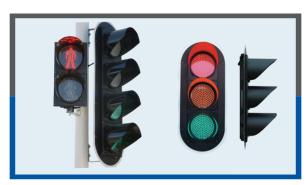

### Traffic lights

**Horizontal lantern** 

Pedestrian lantern

**Vertical lantern** 

#### **Three-colour lantern:**

- Horizontal and vertical mounting with diameter 300 mm and 200 mm
- LED signalling with high luminosity
- Low energy consumption
- Guarantees 24 / 7 operation in the most difficult conditions
- Fixed and animated pedestrian lantern