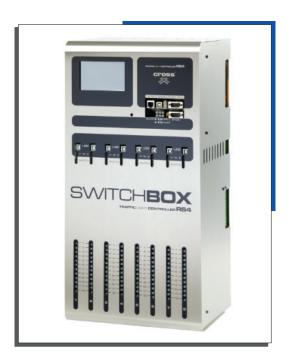

#### **Other solutions:**

**PLC** controller

Controller with output units (12, 24, 32) that allows operating cycles to be programmed manually or automatically.