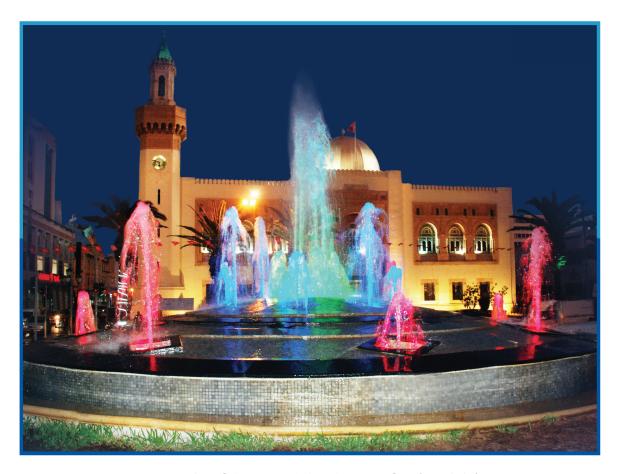

### Musical fountain

#### **Dancing musical fountain with programmable scenarios**

Fountain of the Republic Place - Sfax (Tunisia)