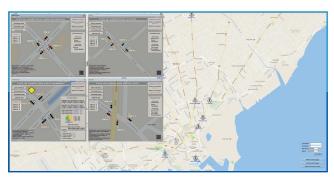

#### **Remote control screen**

- Control and traffic management, car parking including surveillance cameras and all smart city related applications.
- Change and update traffic light settings and perform remote maintenance.
- Documentation and storage of all updated data.

#### Control room

#### **SCADA system:**

- Remote control and monitoring
- Remote intervention
- Modification of parameters and operating modes (with/without sensor, automatic manual)
- Presentation of measurement data, taking of statistics in real time
- Number of vehicles per track
- Total number of vehicles passing per day
- Archiving of all data
- Setting of sensor parameters

**Supervisory view (SCADA)** 

Sensor view
By-pass Kaied Mohamed Sfax

#### **Visualisation of intersections:**

- Instantaneous visualization of traffic through surveillance cameras
- Anti-vandalism

Camera view

Mahdia Road / Habib Bourguiba Avenue /
El Aïn Road - Environment Avenue /
By-pass N°4 El Aïn Road - Sfax