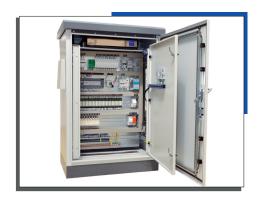

### Equipment

**Crossroads light control cabinet** 

**HMI Touch Screen Control** 

- Outdoor use IP54
- Durable double metal case
- PLC with XP 30 display (touch screen with high resolution colours)
- Adjustment and setting of traffic light cycles
- Display of traffic light status
- Visualisation of traffic light and control cabinet errors