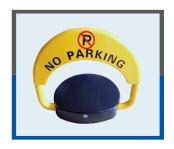

## Intelligent parking

#### **Closed car parking**

- Car parking equipped with car presence sensors
- Display for available parking areas
- Directional display for vacant spaces
- Reservation application on smartphone

**Display for outdoor use** 

Vehicle presence sensors

Ooredoo car parking shores of Tunis lake - Tunisia