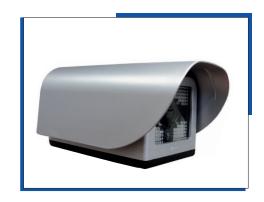

### Equipment

- Safety of vehicle and pedestrian crossing at intersections
- Photos, video and information on red light violation
- Images and information on vehicle registration plates.

Radar camera

- Rotating cameras for 360° movements
- High precision with high definition optical zoom
- Remote configuration and learning interface