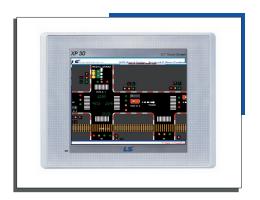

### Equipment

**Crossroads light control cabinet** 

**HMI Touch Screen Control** 

- Outdoor use IP54
- Durable double metal case
- PLC with XP 30 display (touch screen with high resolution colours)
- Adjustment and setting of traffic light cycles
- Display of traffic light status
- Visualisation of traffic light and control cabinet errors