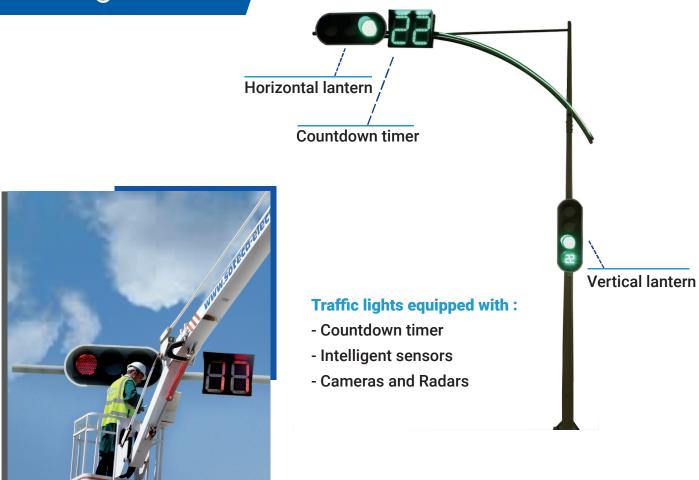

### Traffic lights

**Horizontal lantern** 

Pedestrian lantern

**Vertical lantern** 

#### **Three-colour lantern:**

- Horizontal and vertical mounting with diameter 300 mm and 200 mm
- LED signalling with high luminosity
- Low energy consumption
- Guarantees 24 / 7 operation in the most difficult conditions
- Fixed and animated pedestrian lantern

#### The countdown timer

- Self-learning cycle timing
- Three-colour LED lighting
- High brightness
- Low energy consumption
- Allows road users to know the remaining time
- Easy and possible integration even in old intersections

### Equipment

- Safety of vehicle and pedestrian crossing at intersections
- Photos, video and information on red light violation
- Images and information on vehicle registration plates.

Radar camera

- Rotating cameras for 360° movements
- High precision with high definition optical zoom
- Remote configuration and learning interface