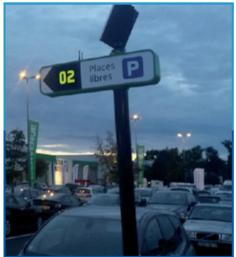

#### **Closed car parking**

- Car parking equipped with car presence sensors
- Display for available parking areas
- Directional display for vacant spaces
- Reservation application on smartphone

**Display for outdoor use** 

Vehicle presence sensors

Ooredoo car parking shores of Tunis lake - Tunisia