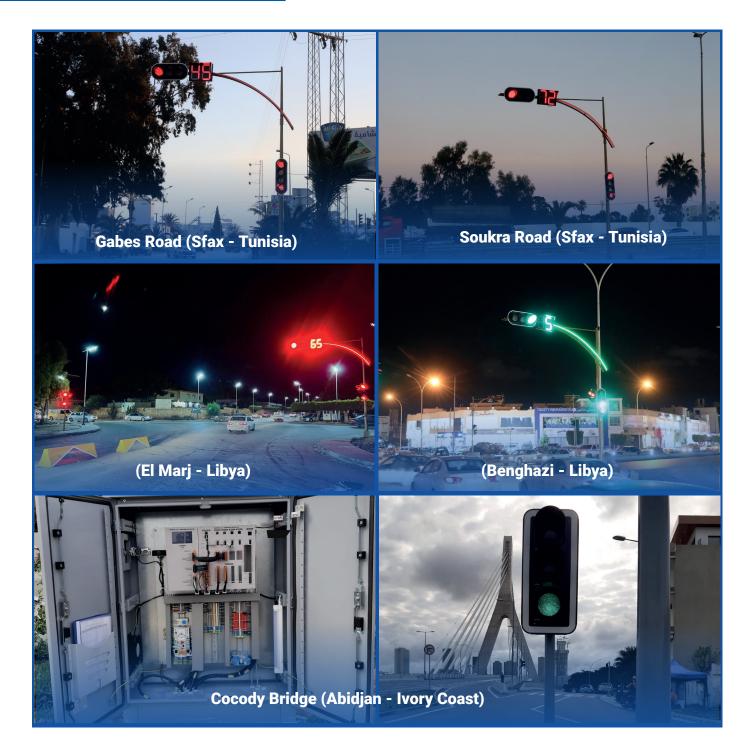

#### **References:**

Crossroads lights Gremda, Lafrane, El Aïn, Sakiet Ezzit, Kaied Mohamed, Gabes road, Habib Bourguiba avenue, Mahdia road (Sabra Building), Street 5 Août Majida Bouleila, Intersection of the fishing port road, Teniour road, etc.

#### **References:**

Crossroads lights Sakiet Ezzit road, Mahdia road, Ben Achour road (Sfax)