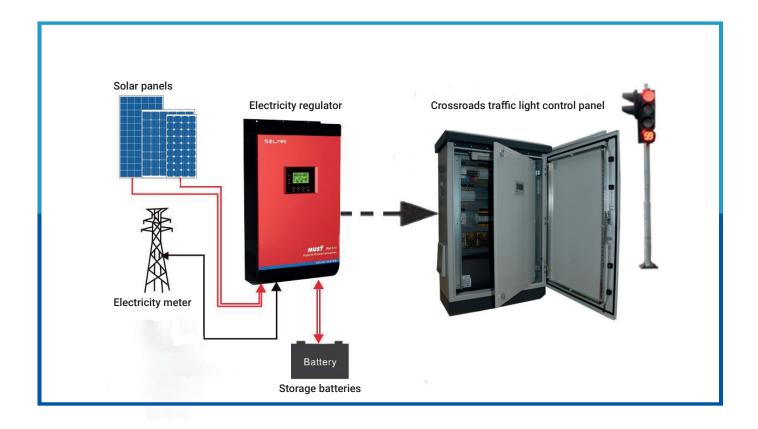

### Solar traffic lights

The solar control panel reduces frequent power cuts and is also suitable for remote sites. Solar energy is the main source of electrical power with continuous storage in high efficiency batteries that allow it to continue to operate at night in the absence of the power supply.