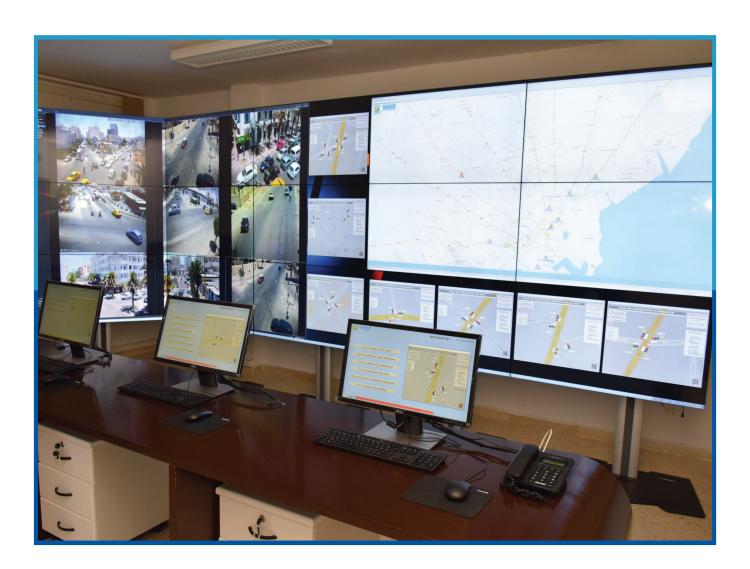

### Control room

#### **Remote control screen**

- Control and traffic management, car parking including surveillance cameras and all smart city related applications.
- Change and update traffic light settings and perform remote maintenance.
- Documentation and storage of all updated data.

#### Control room

#### **SCADA system:**

- Remote control and monitoring
- Remote intervention
- Modification of parameters and operating modes (with/without sensor, automatic manual)
- Presentation of measurement data, taking of statistics in real time
- Number of vehicles per track
- Total number of vehicles passing per day
- Archiving of all data
- Setting of sensor parameters