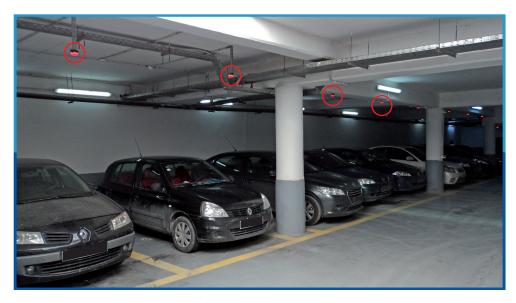

#### **Closed car parking**

- Car parking equipped with car presence sensors
- Display for available parking areas
- Directional display for vacant spaces
- Reservation application on smartphone

**Display for outdoor use** 

Vehicle presence sensors

Ooredoo car parking shores of Tunis lake - Tunisia