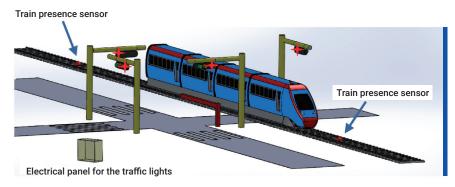

#### Synchronisation with the passage of the train and/or the metro

In case of an intersection with railway tracks, whether metro or train, the automatic traffic light system can adapt and automatically change the traffic system when trains and metros pass by in order to ensure the safety of the users of the traffic light intersection.