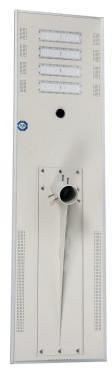

### Intelligent public lighting

#### Features and benefits:

- Up to 5 days autonomy in cloudy and/or rainy weather
- Customised and flexible operating modes with timer and programmable motion detector

#### **Applications:**

- Lighting of highways & motorways
- Lighting of streets & public roads
- Lighting of public spaces (parks, car parks, etc.)

#### **Available powers in Watts:**

Power (Watts) 50 60 80 90 120 150 200

**Product warranty:** 3 years **Product lifetime:** 10 years

**El-Marj (Libya)** 