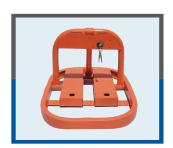

## Intelligent parking

# Open area parking Radio / Wifi sensor

- Sensor for available spaces
- Battery life > 5 years
- Remote configuration, management, setting and maintenance
- Communication by radio / Wi-Fi