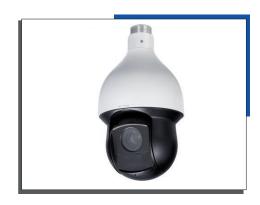

### Equipment

- Safety of vehicle and pedestrian crossing at intersections
- Photos, video and information on red light violation
- Images and information on vehicle registration plates.

Radar camera

- Rotating cameras for 360° movements
- High precision with high definition optical zoom
- Remote configuration and learning interface

Surveillance camera

- The sensors allow the adjustment of the time of the traffic light, ensuring continuous movement at the intersection and better utilisation, which saves energy, reduces gas emissions and relieves psychological pressure on drivers.
- The sensors have an on-board web interface that provides:
  - Detecting the presence of vehicles
  - Calculation of the number of vehicle passages
  - Remote configuration of detection zones
  - Visualisation of the flow
  - Software update